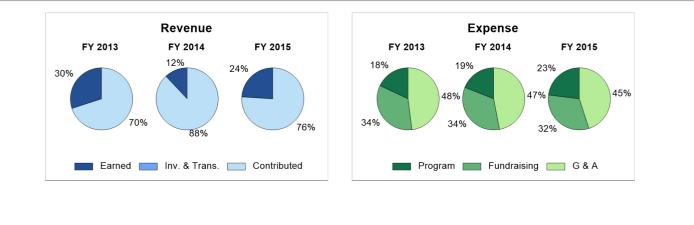

### **ORGANIZATION SUMMARY**

| Financial Activity                      | FY 2013   | FY 2014   | % chg | FY 2015   | % chg |
|-----------------------------------------|-----------|-----------|-------|-----------|-------|
| Unrestricted Activity                   |           |           |       |           | _     |
| Revenue                                 |           |           |       |           |       |
| Earned                                  |           |           |       |           |       |
| Program                                 | \$35,210  | \$35,207  | ~0%   | \$55,742  | 58%   |
| Non-program                             | 2,953     | 1,421     | -52%  | 918       | -35%  |
| Total Earned                            | 38,163    | 36,628    | -4%   | 56,660    | 55%   |
| Investment & Transfers                  | 8         | 14        | 75%   | 19        | 36%   |
| Contributed                             | 90,862    | 271,512   | 199%  | 175,416   | -35%  |
| Total Unrestricted Revenue              | \$129,033 | \$308,154 | 139%  | \$232,095 | -25%  |
| Total Unrestricted Revenue Less In-Kind | \$116,436 | \$308,154 | 165%  | \$232,095 | -25%  |
| Expenses                                |           |           |       |           |       |
| Program                                 | \$23,128  | \$23,657  | 2%    | \$32,338  | 37%   |
| Fundraising                             | 44,009    | 42,285    | -4%   | 46,077    | 9%    |
| General & Administrative                | 62,140    | 57,357    | -8%   | 65,074    | 13%   |
| Total Expenses                          | \$129,277 | \$123,299 | -5%   | \$143,489 | 16%   |
| Total Expenses Less In-Kind             | \$125,003 | \$123,299 | -1%   | \$143,489 | 16%   |
| Net Unrestricted Activity               | (\$244)   | \$184,855 |       | \$88,606  |       |
| Net Temporarily Restricted Activity     | \$13,475  | \$0       |       | \$0       |       |
| Net Permanently Restricted Activity     | \$0       | \$0       |       | \$0       |       |
| Net Total Activity                      | \$13,231  | \$184,855 |       | \$88,606  |       |

| RE\  | /ENUE                                                                  |                     |              |            |            |       |
|------|------------------------------------------------------------------------|---------------------|--------------|------------|------------|-------|
| Earn | ied                                                                    | FY 2013             | FY 2014      | % chg      | FY 2015    | % chg |
| 1    | Admissions                                                             | \$4,539             | \$4,530      | ~0%        | \$5,377    | 19%   |
| 2    | Ticket Sales                                                           | \$2,056             | \$2,206      | 7%         | \$9,265    | 320%  |
| 3    | Tuitions                                                               | \$0                 | \$0          | n/a        | \$0        | n/a   |
| 4    | Workshop & Lecture Fees                                                | \$1,698             | \$5,900      | 247%       | \$625      | -89%  |
| 5    | Touring Fees                                                           | \$0                 | \$0          | n/a        | \$0        | n/a   |
| 6    | Special Events - Non-fundraising                                       | \$203               | \$295        | 45%        | \$392      | 33%   |
| 7    | Gift Shop/Merchandise Sales                                            | \$1,541             | \$1,271      | -18%       | \$518      | -59%  |
| 7a   | Gallery/Publication Sales                                              | \$817               | \$244        | -70%       | \$176      | -28%  |
| 8    | Food Sales/Concession Revenue                                          | \$962               | \$0          | n/a        | \$0        | n/a   |
| 8a   | Parking Concessions                                                    | \$0                 | \$0          | n/a        | \$0        | n/a   |
| 9    | Membership Dues/Fees                                                   | \$5,730             | \$8,650      | 51%        | \$9,810    | 13%   |
| 10   | Subscriptions - Performance                                            | \$0                 | \$0          |            | \$0 \$0    | n/a   |
| 10a  | Subscriptions - Media                                                  | \$0                 | \$0          |            | \$0        | n/a   |
| 11   | Contracted Services/Performance Fees                                   | \$0                 | \$0          |            | \$0<br>\$0 |       |
| 12   | Rental Income                                                          | \$450               | \$150        | -67%       | \$400      | 167%  |
| 13   | Royalties/Rights & Reproductions                                       | <u>\$450</u><br>\$0 | \$130<br>\$0 |            | <u> </u>   |       |
|      | Advertising Revenue                                                    | <u>\$0</u><br>\$0   | <u> </u>     | n/a        | <u> </u>   |       |
| 14   | -                                                                      |                     |              |            |            | n/a   |
| 15   | Sponsorship Revenue                                                    | \$17,450            | \$12,250     | -30%       | \$28,000   | 129%  |
| 16   | =                                                                      | \$0                 | <u>\$0</u>   | <u>n/a</u> | <u>\$0</u> | n/a   |
| 17   | Investments-Unrealized Gains/Losses                                    | \$0                 | \$0          | <u>n/a</u> | \$0        | n/a   |
| 18   | Interest & Dividends                                                   | \$8                 | \$14         | 75%        | \$19       | 36%   |
| 19   | Other Earned Revenue                                                   | \$2,717             | \$1,132      | -58%       | \$2,097    | 85%   |
| 20   | Total Earned Revenue =                                                 | \$38,171            | \$36,642     | -4%        | \$56,679   | 55%   |
| Con  | tributed                                                               | FY 2013             | FY 2014      | % chg      | FY 2015    | % chg |
| 21   | Trustee/Board Contributions                                            | \$2,200             | \$2,297      | 4%         | \$1,640    | -29%  |
| 22   | Individual Contributions                                               | \$11,180            | \$74,331     | 565%       | \$33,197   | -55%  |
| 23   | Corporate Contributions                                                | \$21,130            | \$19,546     | -7%        | \$24,903   | 27%   |
| 24   | Foundation Contributions                                               | \$5,600             | \$64,893     | 1059%      | \$24,988   | -61%  |
| 25   | Government - City                                                      | \$0                 | \$0          | n/a        | \$0        | n/a   |
| 26   | Government - County                                                    | \$0                 | \$0          | n/a        | \$0        | n/a   |
| 27   | Government - State                                                     | \$19,000            | \$78,177     | 311%       | \$35,123   | -55%  |
| 28   | Government - Federal                                                   | \$0                 | \$0          | n/a        | \$0        | n/a   |
| 28a  | Tribal Contributions                                                   | \$0                 | \$0          | n/a        | \$0        | n/a   |
| 29   | Special Events - Fundraising                                           | \$20,980            | \$32,268     | 54%        | \$55,565   | 72%   |
| 30   | Other Contributions                                                    | \$11,650            | \$0          | n/a        | \$0        | n/a   |
| 30b  | Parent Organization Support                                            | \$0                 | \$0          | n/a        | \$0        | n/a   |
|      | Related Organization Contributions                                     | \$0                 | \$0          | n/a        | \$0        | n/a   |
| 31   | In-kind Contributions                                                  | \$12,597            | \$0          |            | \$0        |       |
| 32   | Net Assets Released from Restrictions                                  | \$0                 | \$0          |            | \$0        | n/a   |
| -    | Total Contributed Revenue and Net<br>Assets Released from Restrictions | \$104,337           | \$271,512    | 160%       | \$175,416  | -35%  |
| 34   | Total Earned and Contributed Revenue<br>Including Net Assets Released  | \$142,508           | \$308,154    | 116%       | \$232,095  | -25%  |
| 35   | Transfers & Reclassifications                                          | \$0                 | \$0          | n/a        | \$0        | n/a   |
| Tota | I Revenue                                                              | FY 2013             | FY 2014      | % chg      | FY 2015    | % chg |
| 36   | Total Revenue                                                          | \$142,508           | \$308,154    | 116%       | \$232,095  | -25%  |
|      | Total Unrestricted Revenue                                             | \$129,033           | \$308,154    | 139%       | \$232,095  | -25%  |
|      | Total Unrestricted Revenue Less In-Kind                                | \$116,436           | \$308,154    | 165%       |            | -25%  |

### Organization Name Michigan Legacy Art Park

| EXF  | PENSE                                    |            |                   |       |            |              |
|------|------------------------------------------|------------|-------------------|-------|------------|--------------|
| Expe |                                          | FY 2013    | FY 2014           | % chg | FY 2015    | % chg        |
| 1    | Total Salaries & Fringe (From Section 5) | \$53,069   | \$57,722          | 9%    | \$74,057   | 28%          |
| 2    | Accounting                               | \$1,294    | \$1,290           | ~0%   | \$0        | n/a          |
| 3    | Advertising and Marketing                | \$3,707    | \$6,122           | 65%   | \$6,722    | 10%          |
| 4    | Artist Commission Fees                   | \$0        | \$4,400           | n/a   | \$1,468    | -67%         |
| 4a   | Artist Consignments                      | \$0        | \$0               | n/a   | \$0        | n/a          |
| 5    | Artists & Performers - Non-Salaried      | \$6,932    | \$10,786          | 56%   | \$6,830    | -37%         |
| 6    | Audit                                    | \$0        | \$0               | n/a   | \$0        | n/a          |
| 7    | Bank Fees                                | \$2,797    | \$2,157           | -23%  | \$3,077    | 43%          |
| 8    | Repairs & Maintenance                    | \$1,611    | \$3,246           | 101%  | \$258      | -92%         |
| 9    | Catering & Hospitality                   | \$11,645   | \$5,181           | -56%  | \$8,095    | 56%          |
| 10   | Collections Conservation                 | \$2,013    | \$2,093           | 4%    | \$2,650    | 27%          |
| 11   | Collections Management                   | \$0        | \$0               | n/a   | \$0        | n/a          |
| 12   | Conferences & Meetings                   | \$2,357    | \$525             | -78%  | \$211      | -60%         |
| 13   | Cost of Sales                            | \$549      | \$731             | 33%   | \$1,475    | 102%         |
| 14   | Depreciation                             | \$4,462    | \$6,357           | 42%   | \$11,032   | 74%          |
| 15   | Dues & Subscriptions                     | \$1,680    | \$1,495           | -11%  | \$1,310    | -12%         |
| 16   | Equipment Rental                         | \$0        | \$321             | n/a   | \$1,055    | 229%         |
| 17   | Facilities - Other                       | \$858      | \$460             | -46%  | \$1,235    | 168%         |
| 18   | Fundraising Expenses - Other             | \$852      | \$8,222           | 865%  | \$9,238    | 12%          |
| 19   | Fundraising Professionals                | \$0        | \$0               | n/a   | \$0        | n/a          |
| 20   | Grantmaking Expense                      | \$0        | \$0               | n/a   | \$0        |              |
| 21   | Honoraria                                | \$0        | \$0               | n/a   | \$0        | n/a          |
| 22   | In-Kind Contributions                    | \$4,274    | \$0               |       | \$0<br>\$0 | n/a          |
| 23   | Insurance                                | \$3,774    | \$2,122           | -44%  | \$2,738    | 29%          |
| 24   | Interest Expense                         | <u>\$0</u> | \$0               | /a    | <u> </u>   |              |
| 25   | Internet & Website                       | \$469      | \$110             | -77%  | \$259      | 135%         |
| 26   | Investment Fees                          | <u> </u>   | \$0               | n/a   | \$0        | n/a          |
| 27   | Legal Fees                               | \$0        | \$0               | n/a   | \$0<br>\$0 | n/a          |
| 28   | Lodging & Meals                          | \$279      | <u>\$0</u><br>\$0 | n/a   |            | n/a          |
| 29   | Major Repairs                            | <u> </u>   | <u>\$0</u><br>\$0 | n/a   |            | n/a          |
| 30   | Office Expense - Other                   | \$60       | <u>\$0</u><br>\$0 | n/a   | \$0<br>    | n/a          |
| 31   | Other                                    | \$770      | \$1,640           | 113%  | \$2,304    | 40%          |
| 32   | Postage & Shipping                       | \$2,558    | \$2,532           | -1%   | \$2,092    | -17%         |
|      | Printing                                 | \$6,627    | \$2,852           | -57%  | \$2,393    | -16%         |
| 34   | Production & Exhibition Costs            | \$702      | \$130             | -81%  | \$60       | -54%         |
| -    | Programs - Other                         | \$413      | \$884             | 114%  | \$165      | -81%         |
|      | Professional Development                 | \$1,600    | \$626             | -61%  | \$2,644    | 322%         |
| 36   | Professional Fees - Other                | \$11,584   | \$143             | -99%  | \$1,333    | 832%         |
| 37   | Public Relations                         | <u>\$0</u> | \$0               | n/a   | \$0        |              |
| 38   | Rent                                     | \$75       | \$574             | 665%  | \$383      | -33%         |
| 38a  | Recording & Broadcast Costs              | \$0        | \$0               | 003 % |            | -33 %<br>n/a |
| 38b  | Royalties/Rights & Reproductions         | \$0        | \$0               | n/a   | \$0        | n/a          |
| 39   | Sales Commission Fees                    | \$59       | \$0               | n/a   |            | n/a          |
|      | Security                                 | \$0        | \$0               | n/a   |            | n/a          |
| 40   | Supplies - Office and Other              | \$523      | \$578             | 11%   | \$324      | -44%         |
| 41   | Telephone                                | <u> </u>   | \$0               | n/a   | \$0        |              |
| 42   | Touring                                  | \$0        | \$0               | n/a   |            | n/a          |
| 43   | Travel                                   | \$1,684    | <u>\$0</u><br>\$0 | n/a   |            | n/a          |
|      | Utilities                                | \$0        | \$0<br>\$0        | n/a   |            | n/a          |
| Tota | I Expense                                | FY 2013    | FY 2014           | % chg | FY 2015    | % chg        |
|      | Total Expenses                           | \$129,277  | \$123,299         | -5%   | \$143,489  | 16%          |
|      | Total Expenses Less In-Kind              | \$125,003  | \$123,299         | -1%   | \$143,489  | 16%          |
| 46   | Change in Net Assets                     | \$13,231   | \$184,855         | 1297% | \$88,606   | -52%         |
|      |                                          |            |                   |       |            |              |