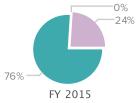

accounting firm.

A display value of -0% signifies a value of less than +/- 0.5%

| FY 2015   | FY 2016                                                                                                                                                                                    | % Change                                                                                                                                                                                                                                                                                                                                     | FY 2017                                                                                                                                                                                                                                                                                                                                                                        | % Change                                                                                                                                                                                                                                                                                                                                                                                                                                                                                                                                                                 |
|-----------|--------------------------------------------------------------------------------------------------------------------------------------------------------------------------------------------|----------------------------------------------------------------------------------------------------------------------------------------------------------------------------------------------------------------------------------------------------------------------------------------------------------------------------------------------|--------------------------------------------------------------------------------------------------------------------------------------------------------------------------------------------------------------------------------------------------------------------------------------------------------------------------------------------------------------------------------|--------------------------------------------------------------------------------------------------------------------------------------------------------------------------------------------------------------------------------------------------------------------------------------------------------------------------------------------------------------------------------------------------------------------------------------------------------------------------------------------------------------------------------------------------------------------------|
|           |                                                                                                                                                                                            |                                                                                                                                                                                                                                                                                                                                              |                                                                                                                                                                                                                                                                                                                                                                                |                                                                                                                                                                                                                                                                                                                                                                                                                                                                                                                                                                          |
| \$25,253  | \$21,353                                                                                                                                                                                   | -15%                                                                                                                                                                                                                                                                                                                                         | \$22,581                                                                                                                                                                                                                                                                                                                                                                       | 6%                                                                                                                                                                                                                                                                                                                                                                                                                                                                                                                                                                       |
| \$31,407  | \$54,619                                                                                                                                                                                   | 74%                                                                                                                                                                                                                                                                                                                                          | \$51,315                                                                                                                                                                                                                                                                                                                                                                       | -6%                                                                                                                                                                                                                                                                                                                                                                                                                                                                                                                                                                      |
| \$56,660  | \$75,972                                                                                                                                                                                   | 34%                                                                                                                                                                                                                                                                                                                                          | \$73,896                                                                                                                                                                                                                                                                                                                                                                       | -3%                                                                                                                                                                                                                                                                                                                                                                                                                                                                                                                                                                      |
| \$19      |                                                                                                                                                                                            | -100%                                                                                                                                                                                                                                                                                                                                        | \$17                                                                                                                                                                                                                                                                                                                                                                           | n/a                                                                                                                                                                                                                                                                                                                                                                                                                                                                                                                                                                      |
| \$175,416 | \$211,847                                                                                                                                                                                  | 21%                                                                                                                                                                                                                                                                                                                                          | \$135,039                                                                                                                                                                                                                                                                                                                                                                      | -36%                                                                                                                                                                                                                                                                                                                                                                                                                                                                                                                                                                     |
| \$232,095 | \$287,819                                                                                                                                                                                  | 24%                                                                                                                                                                                                                                                                                                                                          | \$208,952                                                                                                                                                                                                                                                                                                                                                                      | -27%                                                                                                                                                                                                                                                                                                                                                                                                                                                                                                                                                                     |
|           | (\$0)                                                                                                                                                                                      | n/a                                                                                                                                                                                                                                                                                                                                          |                                                                                                                                                                                                                                                                                                                                                                                | n/a                                                                                                                                                                                                                                                                                                                                                                                                                                                                                                                                                                      |
| \$232,095 | \$287,819                                                                                                                                                                                  | 24%                                                                                                                                                                                                                                                                                                                                          | \$208,952                                                                                                                                                                                                                                                                                                                                                                      | -27%                                                                                                                                                                                                                                                                                                                                                                                                                                                                                                                                                                     |
|           |                                                                                                                                                                                            |                                                                                                                                                                                                                                                                                                                                              |                                                                                                                                                                                                                                                                                                                                                                                |                                                                                                                                                                                                                                                                                                                                                                                                                                                                                                                                                                          |
| \$32,338  | \$70,378                                                                                                                                                                                   | 118%                                                                                                                                                                                                                                                                                                                                         | \$72,072                                                                                                                                                                                                                                                                                                                                                                       | 2%                                                                                                                                                                                                                                                                                                                                                                                                                                                                                                                                                                       |
| \$46,077  | \$34,122                                                                                                                                                                                   | -26%                                                                                                                                                                                                                                                                                                                                         | \$63,905                                                                                                                                                                                                                                                                                                                                                                       | 87%                                                                                                                                                                                                                                                                                                                                                                                                                                                                                                                                                                      |
| \$65,074  | \$94,025                                                                                                                                                                                   | 44%                                                                                                                                                                                                                                                                                                                                          | \$99,436                                                                                                                                                                                                                                                                                                                                                                       | 6%                                                                                                                                                                                                                                                                                                                                                                                                                                                                                                                                                                       |
| \$143,489 | \$198,525                                                                                                                                                                                  | 38%                                                                                                                                                                                                                                                                                                                                          | \$235,413                                                                                                                                                                                                                                                                                                                                                                      | 19%                                                                                                                                                                                                                                                                                                                                                                                                                                                                                                                                                                      |
|           | (\$0)                                                                                                                                                                                      | n/a                                                                                                                                                                                                                                                                                                                                          |                                                                                                                                                                                                                                                                                                                                                                                | n/a                                                                                                                                                                                                                                                                                                                                                                                                                                                                                                                                                                      |
| \$143,489 | \$198,525                                                                                                                                                                                  | 38%                                                                                                                                                                                                                                                                                                                                          | \$235,413                                                                                                                                                                                                                                                                                                                                                                      | 19%                                                                                                                                                                                                                                                                                                                                                                                                                                                                                                                                                                      |
| \$88,606  | \$89,294                                                                                                                                                                                   | 1%                                                                                                                                                                                                                                                                                                                                           | -\$26,461                                                                                                                                                                                                                                                                                                                                                                      | -130%                                                                                                                                                                                                                                                                                                                                                                                                                                                                                                                                                                    |
|           |                                                                                                                                                                                            | n/a                                                                                                                                                                                                                                                                                                                                          |                                                                                                                                                                                                                                                                                                                                                                                | n/a                                                                                                                                                                                                                                                                                                                                                                                                                                                                                                                                                                      |
| \$88,606  | \$89,294                                                                                                                                                                                   | 1%                                                                                                                                                                                                                                                                                                                                           | -\$26,461                                                                                                                                                                                                                                                                                                                                                                      | -130%                                                                                                                                                                                                                                                                                                                                                                                                                                                                                                                                                                    |
| \$0       | \$63,307                                                                                                                                                                                   | n/a                                                                                                                                                                                                                                                                                                                                          | \$28,368                                                                                                                                                                                                                                                                                                                                                                       | -55%                                                                                                                                                                                                                                                                                                                                                                                                                                                                                                                                                                     |
| \$0       | \$0                                                                                                                                                                                        | n/a                                                                                                                                                                                                                                                                                                                                          |                                                                                                                                                                                                                                                                                                                                                                                | n/a                                                                                                                                                                                                                                                                                                                                                                                                                                                                                                                                                                      |
| \$88,606  | \$152,601                                                                                                                                                                                  | 72%                                                                                                                                                                                                                                                                                                                                          | \$1,907                                                                                                                                                                                                                                                                                                                                                                        | -99%                                                                                                                                                                                                                                                                                                                                                                                                                                                                                                                                                                     |
|           | \$25,253<br>\$31,407<br>\$56,660<br>\$19<br>\$175,416<br>\$232,095<br><b>\$232,095</b><br>\$32,338<br>\$46,077<br>\$65,074<br>\$143,489<br>\$143,489<br>\$88,606<br>\$88,606<br>\$0<br>\$0 | \$25,253 \$21,353<br>\$31,407 \$54,619<br>\$56,660 \$75,972<br>\$19<br>\$175,416 \$211,847<br>\$232,095 \$287,819<br>(\$0)<br>\$232,095 \$287,819<br>\$32,338 \$70,378<br>\$46,077 \$34,122<br>\$65,074 \$94,025<br>\$143,489 \$198,525<br>(\$0)<br>\$143,489 \$198,525<br>\$88,606 \$89,294<br>\$88,606 \$89,294<br>\$0 \$63,307<br>\$0 \$0 | \$25,253 \$21,353 -15% \$31,407 \$54,619 74% \$56,660 \$75,972 34% -100% \$175,416 \$211,847 21% \$232,095 \$287,819 24% (\$0) n/a \$232,095 \$287,819 24% \$232,095 \$287,819 24% \$18% \$46,077 \$34,122 -26% \$65,074 \$94,025 44% \$143,489 \$198,525 38% (\$0) n/a \$143,489 \$198,525 38% \$88,606 \$89,294 1% n/a \$88,606 \$89,294 1% \$0 \$63,307 n/a \$0 \$0 \$0 n/a | \$25,253 \$21,353 -15% \$22,581<br>\$31,407 \$54,619 74% \$51,315<br>\$56,660 \$75,972 34% \$73,896<br>\$19 -100% \$17<br>\$175,416 \$211,847 21% \$135,039<br>\$232,095 \$287,819 24% \$208,952<br>(\$0) n/a<br>\$232,095 \$287,819 24% \$208,952<br>\$32,338 \$70,378 118% \$72,072<br>\$46,077 \$34,122 -26% \$63,905<br>\$65,074 \$94,025 44% \$99,436<br>\$143,489 \$198,525 38% \$235,413<br>(\$0) n/a<br>\$143,489 \$198,525 38% \$235,413<br>\$88,606 \$89,294 1% -\$26,461<br>n/a<br>\$88,606 \$89,294 1% -\$26,461<br>\$0 \$63,307 n/a \$28,368<br>\$0 \$0 n/a |

Report Run Date: 7/30/2018 Page 2 of 9

|                                |          |          |          |              |             | <u> </u>    |
|--------------------------------|----------|----------|----------|--------------|-------------|-------------|
| Revenue Details                |          |          |          |              |             |             |
|                                | FY 2015  | FY 2016  | FY 2017  | FY 2017      | FY 2017     | FY 2017     |
|                                |          |          |          |              | Temporarily | Permanently |
| Operating Revenue              | Total    | Total    | Total    | Unrestricted | Restricted  | Restricted  |
| Earned - Program               |          |          |          |              |             |             |
| Membership revenue             | \$9,810  | \$4,871  | \$5,425  | \$5,425      |             | n/a         |
| Single ticket sales            | \$9,265  | \$8,918  | \$5,190  | \$5,190      |             | n/a         |
| Admissions                     | \$5,377  | \$4,789  | \$5,448  | \$5,448      |             | n/a         |
| Guided or group tours          |          | \$1,600  | \$1,788  | \$1,788      |             | n/a         |
| Contracted services            |          | \$0      | \$4,000  | \$4,000      |             | n/a         |
| Tuitions and registration fees | \$625    | \$750    | \$730    | \$730        |             | n/a         |
| Other program revenue          | \$176    | \$425    | \$0      | \$0          |             | n/a         |
| Total earned - program         | \$25,253 | \$21,353 | \$22,581 | \$22,581     | \$0         | n/a         |
|                                |          |          |          |              |             |             |
| Earned - Non-program           |          |          |          |              |             |             |
| Gift shop and merchandise fees | \$518    | \$225    | \$614    | \$614        |             | n/a         |
| Sponsorship revenue            | \$28,000 | \$48,720 | \$47,001 | \$47,001     |             | n/a         |
| Space rentals                  | \$400    | \$1,350  | \$3,700  | \$3,700      |             | n/a         |
| Application fees               |          | \$276    | \$0      | \$0          |             | n/a         |
| Other earned revenue           | \$2,489  | \$4,048  | \$0      | \$0          |             | n/a         |
| Total earned - non-program     | \$31,407 | \$54,619 | \$51,315 | \$51,315     | \$0         | n/a         |
| Total earned revenue           | \$56,660 | \$75,972 | \$73,896 | \$73,896     |             | n/a         |

Report Run Date: 7/30/2018 Page 3 of 9

|                                      |           |           |           |              |                        | <u> </u>               |
|--------------------------------------|-----------|-----------|-----------|--------------|------------------------|------------------------|
|                                      | FY 2015   | FY 2016   | FY 2017   | FY 2017      | FY 2017<br>Temporarily | FY 2017<br>Permanently |
| Contributed                          | Total     | Total     | Total     | Unrestricted | Restricted             | Restricted             |
| Trustee & board                      | \$1,640   | \$1,720   | \$2,095   | \$2,095      |                        |                        |
| Individual                           | \$33,197  | \$158,896 | \$47,651  | \$19,283     | \$28,368               |                        |
| Corporate                            | \$24,903  | \$22,413  | \$23,597  | \$23,597     |                        |                        |
| Foundation                           | \$24,988  | \$38,938  | \$34,625  | \$34,625     |                        |                        |
| State government                     | \$35,123  | \$24,710  | \$21,950  | \$21,950     |                        |                        |
| In-kind operating contributions      | \$0       | \$0       | \$0       |              |                        |                        |
| Other contributions                  | \$55,565  | \$28,477  | \$33,489  | \$33,489     |                        |                        |
| Net assets released from restriction | \$0       | \$0       | \$0       |              |                        |                        |
| Total contributed revenue            | \$175,416 | \$275,154 | \$163,407 | \$135,039    | \$28,368               |                        |
| Operating investment revenue         | \$19      | \$0       | \$17      | \$17         |                        |                        |
| Total operating revenue              | \$232,095 | \$351,126 | \$237,320 | \$208,952    | \$28,368               |                        |
| Total operating revenue less in-kind | \$232,095 | \$351,126 | \$237,320 | \$208,952    | \$28,368               |                        |
| Total non-operating revenue          |           |           |           |              |                        |                        |
|                                      |           |           |           |              |                        |                        |
| Total revenue                        | \$232,095 | \$351,126 | \$237,320 | \$208,952    | \$28,368               |                        |
| Total revenue less in-kind           | \$232,095 | \$351,126 | \$237,320 | \$208,952    | \$28,368               |                        |
|                                      |           |           |           |              |                        |                        |