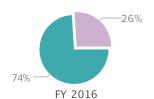

accounting firm.

A display value of -0% signifies a value of less than +/- 0.5%

| FY 2015   | FY 2016                                                                                                                                                                                    | % Change                                                                                                                                                                                                                                                                                                                                     | FY 2017                                                                                                                                                                                                                                                                                                                                                                        | % Change                                                                                                                                                                                                                                                                                                                                                                                                                                                                                                                                                                 |
|-----------|--------------------------------------------------------------------------------------------------------------------------------------------------------------------------------------------|----------------------------------------------------------------------------------------------------------------------------------------------------------------------------------------------------------------------------------------------------------------------------------------------------------------------------------------------|--------------------------------------------------------------------------------------------------------------------------------------------------------------------------------------------------------------------------------------------------------------------------------------------------------------------------------------------------------------------------------|--------------------------------------------------------------------------------------------------------------------------------------------------------------------------------------------------------------------------------------------------------------------------------------------------------------------------------------------------------------------------------------------------------------------------------------------------------------------------------------------------------------------------------------------------------------------------|
|           |                                                                                                                                                                                            |                                                                                                                                                                                                                                                                                                                                              |                                                                                                                                                                                                                                                                                                                                                                                |                                                                                                                                                                                                                                                                                                                                                                                                                                                                                                                                                                          |
| \$25,253  | \$21,353                                                                                                                                                                                   | -15%                                                                                                                                                                                                                                                                                                                                         | \$22,581                                                                                                                                                                                                                                                                                                                                                                       | 6%                                                                                                                                                                                                                                                                                                                                                                                                                                                                                                                                                                       |
| \$31,407  | \$54,619                                                                                                                                                                                   | 74%                                                                                                                                                                                                                                                                                                                                          | \$51,315                                                                                                                                                                                                                                                                                                                                                                       | -6%                                                                                                                                                                                                                                                                                                                                                                                                                                                                                                                                                                      |
| \$56,660  | \$75,972                                                                                                                                                                                   | 34%                                                                                                                                                                                                                                                                                                                                          | \$73,896                                                                                                                                                                                                                                                                                                                                                                       | -3%                                                                                                                                                                                                                                                                                                                                                                                                                                                                                                                                                                      |
| \$19      |                                                                                                                                                                                            | -100%                                                                                                                                                                                                                                                                                                                                        | \$17                                                                                                                                                                                                                                                                                                                                                                           | n/a                                                                                                                                                                                                                                                                                                                                                                                                                                                                                                                                                                      |
| \$175,416 | \$211,847                                                                                                                                                                                  | 21%                                                                                                                                                                                                                                                                                                                                          | \$135,039                                                                                                                                                                                                                                                                                                                                                                      | -36%                                                                                                                                                                                                                                                                                                                                                                                                                                                                                                                                                                     |
| \$232,095 | \$287,819                                                                                                                                                                                  | 24%                                                                                                                                                                                                                                                                                                                                          | \$208,952                                                                                                                                                                                                                                                                                                                                                                      | -27%                                                                                                                                                                                                                                                                                                                                                                                                                                                                                                                                                                     |
|           | (\$0)                                                                                                                                                                                      | n/a                                                                                                                                                                                                                                                                                                                                          |                                                                                                                                                                                                                                                                                                                                                                                | n/a                                                                                                                                                                                                                                                                                                                                                                                                                                                                                                                                                                      |
| \$232,095 | \$287,819                                                                                                                                                                                  | 24%                                                                                                                                                                                                                                                                                                                                          | \$208,952                                                                                                                                                                                                                                                                                                                                                                      | -27%                                                                                                                                                                                                                                                                                                                                                                                                                                                                                                                                                                     |
|           |                                                                                                                                                                                            |                                                                                                                                                                                                                                                                                                                                              |                                                                                                                                                                                                                                                                                                                                                                                |                                                                                                                                                                                                                                                                                                                                                                                                                                                                                                                                                                          |
| \$32,338  | \$70,378                                                                                                                                                                                   | 118%                                                                                                                                                                                                                                                                                                                                         | \$72,072                                                                                                                                                                                                                                                                                                                                                                       | 2%                                                                                                                                                                                                                                                                                                                                                                                                                                                                                                                                                                       |
| \$46,077  | \$34,122                                                                                                                                                                                   | -26%                                                                                                                                                                                                                                                                                                                                         | \$63,905                                                                                                                                                                                                                                                                                                                                                                       | 87%                                                                                                                                                                                                                                                                                                                                                                                                                                                                                                                                                                      |
| \$65,074  | \$94,025                                                                                                                                                                                   | 44%                                                                                                                                                                                                                                                                                                                                          | \$99,436                                                                                                                                                                                                                                                                                                                                                                       | 6%                                                                                                                                                                                                                                                                                                                                                                                                                                                                                                                                                                       |
| \$143,489 | \$198,525                                                                                                                                                                                  | 38%                                                                                                                                                                                                                                                                                                                                          | \$235,413                                                                                                                                                                                                                                                                                                                                                                      | 19%                                                                                                                                                                                                                                                                                                                                                                                                                                                                                                                                                                      |
|           | (\$0)                                                                                                                                                                                      | n/a                                                                                                                                                                                                                                                                                                                                          |                                                                                                                                                                                                                                                                                                                                                                                | n/a                                                                                                                                                                                                                                                                                                                                                                                                                                                                                                                                                                      |
| \$143,489 | \$198,525                                                                                                                                                                                  | 38%                                                                                                                                                                                                                                                                                                                                          | \$235,413                                                                                                                                                                                                                                                                                                                                                                      | 19%                                                                                                                                                                                                                                                                                                                                                                                                                                                                                                                                                                      |
| \$88,606  | \$89,294                                                                                                                                                                                   | 1%                                                                                                                                                                                                                                                                                                                                           | -\$26,461                                                                                                                                                                                                                                                                                                                                                                      | -130%                                                                                                                                                                                                                                                                                                                                                                                                                                                                                                                                                                    |
|           |                                                                                                                                                                                            | n/a                                                                                                                                                                                                                                                                                                                                          |                                                                                                                                                                                                                                                                                                                                                                                | n/a                                                                                                                                                                                                                                                                                                                                                                                                                                                                                                                                                                      |
| \$88,606  | \$89,294                                                                                                                                                                                   | 1%                                                                                                                                                                                                                                                                                                                                           | -\$26,461                                                                                                                                                                                                                                                                                                                                                                      | -130%                                                                                                                                                                                                                                                                                                                                                                                                                                                                                                                                                                    |
| \$0       | \$63,307                                                                                                                                                                                   | n/a                                                                                                                                                                                                                                                                                                                                          | \$28,368                                                                                                                                                                                                                                                                                                                                                                       | -55%                                                                                                                                                                                                                                                                                                                                                                                                                                                                                                                                                                     |
| \$0       | \$0                                                                                                                                                                                        | n/a                                                                                                                                                                                                                                                                                                                                          |                                                                                                                                                                                                                                                                                                                                                                                | n/a                                                                                                                                                                                                                                                                                                                                                                                                                                                                                                                                                                      |
| \$88,606  | \$152,601                                                                                                                                                                                  | 72%                                                                                                                                                                                                                                                                                                                                          | \$1,907                                                                                                                                                                                                                                                                                                                                                                        | -99%                                                                                                                                                                                                                                                                                                                                                                                                                                                                                                                                                                     |
|           | \$25,253<br>\$31,407<br>\$56,660<br>\$19<br>\$175,416<br>\$232,095<br><b>\$232,095</b><br>\$32,338<br>\$46,077<br>\$65,074<br>\$143,489<br>\$143,489<br>\$88,606<br>\$88,606<br>\$0<br>\$0 | \$25,253 \$21,353<br>\$31,407 \$54,619<br>\$56,660 \$75,972<br>\$19<br>\$175,416 \$211,847<br>\$232,095 \$287,819<br>(\$0)<br>\$232,095 \$287,819<br>\$32,338 \$70,378<br>\$46,077 \$34,122<br>\$65,074 \$94,025<br>\$143,489 \$198,525<br>(\$0)<br>\$143,489 \$198,525<br>\$88,606 \$89,294<br>\$88,606 \$89,294<br>\$0 \$63,307<br>\$0 \$0 | \$25,253 \$21,353 -15% \$31,407 \$54,619 74% \$56,660 \$75,972 34% -100% \$175,416 \$211,847 21% \$232,095 \$287,819 24% (\$0) n/a \$232,095 \$287,819 24% \$232,095 \$287,819 24% \$18% \$46,077 \$34,122 -26% \$65,074 \$94,025 44% \$143,489 \$198,525 38% (\$0) n/a \$143,489 \$198,525 38% \$88,606 \$89,294 1% n/a \$88,606 \$89,294 1% \$0 \$63,307 n/a \$0 \$0 \$0 n/a | \$25,253 \$21,353 -15% \$22,581<br>\$31,407 \$54,619 74% \$51,315<br>\$56,660 \$75,972 34% \$73,896<br>\$19 -100% \$17<br>\$175,416 \$211,847 21% \$135,039<br>\$232,095 \$287,819 24% \$208,952<br>(\$0) n/a<br>\$232,095 \$287,819 24% \$208,952<br>\$32,338 \$70,378 118% \$72,072<br>\$46,077 \$34,122 -26% \$63,905<br>\$65,074 \$94,025 44% \$99,436<br>\$143,489 \$198,525 38% \$235,413<br>(\$0) n/a<br>\$143,489 \$198,525 38% \$235,413<br>\$88,606 \$89,294 1% -\$26,461<br>n/a<br>\$88,606 \$89,294 1% -\$26,461<br>\$0 \$63,307 n/a \$28,368<br>\$0 \$0 n/a |

Report Run Date: 7/30/2018 Page 2 of 9

|                                |          |          |          |              |             | <u> </u>    |
|--------------------------------|----------|----------|----------|--------------|-------------|-------------|
| Revenue Details                |          |          |          |              |             |             |
|                                | FY 2015  | FY 2016  | FY 2017  | FY 2017      | FY 2017     | FY 2017     |
|                                |          |          |          |              | Temporarily | Permanently |
| Operating Revenue              | Total    | Total    | Total    | Unrestricted | Restricted  | Restricted  |
| Earned - Program               |          |          |          |              |             |             |
| Membership revenue             | \$9,810  | \$4,871  | \$5,425  | \$5,425      |             | n/a         |
| Single ticket sales            | \$9,265  | \$8,918  | \$5,190  | \$5,190      |             | n/a         |
| Admissions                     | \$5,377  | \$4,789  | \$5,448  | \$5,448      |             | n/a         |
| Guided or group tours          |          | \$1,600  | \$1,788  | \$1,788      |             | n/a         |
| Contracted services            |          | \$0      | \$4,000  | \$4,000      |             | n/a         |
| Tuitions and registration fees | \$625    | \$750    | \$730    | \$730        |             | n/a         |
| Other program revenue          | \$176    | \$425    | \$0      | \$0          |             | n/a         |
| Total earned - program         | \$25,253 | \$21,353 | \$22,581 | \$22,581     | \$0         | n/a         |
|                                |          |          |          |              |             |             |
| Earned - Non-program           |          |          |          |              |             |             |
| Gift shop and merchandise fees | \$518    | \$225    | \$614    | \$614        |             | n/a         |
| Sponsorship revenue            | \$28,000 | \$48,720 | \$47,001 | \$47,001     |             | n/a         |
| Space rentals                  | \$400    | \$1,350  | \$3,700  | \$3,700      |             | n/a         |
| Application fees               |          | \$276    | \$0      | \$0          |             | n/a         |
| Other earned revenue           | \$2,489  | \$4,048  | \$0      | \$0          |             | n/a         |
| Total earned - non-program     | \$31,407 | \$54,619 | \$51,315 | \$51,315     | \$0         | n/a         |
| Total earned revenue           | \$56,660 | \$75,972 | \$73,896 | \$73,896     |             | n/a         |

Report Run Date: 7/30/2018 Page 3 of 9

|                                      |           |           |           |              |                        | <u> </u>               |
|--------------------------------------|-----------|-----------|-----------|--------------|------------------------|------------------------|
|                                      | FY 2015   | FY 2016   | FY 2017   | FY 2017      | FY 2017<br>Temporarily | FY 2017<br>Permanently |
| Contributed                          | Total     | Total     | Total     | Unrestricted | Restricted             | Restricted             |
| Trustee & board                      | \$1,640   | \$1,720   | \$2,095   | \$2,095      |                        |                        |
| Individual                           | \$33,197  | \$158,896 | \$47,651  | \$19,283     | \$28,368               |                        |
| Corporate                            | \$24,903  | \$22,413  | \$23,597  | \$23,597     |                        |                        |
| Foundation                           | \$24,988  | \$38,938  | \$34,625  | \$34,625     |                        |                        |
| State government                     | \$35,123  | \$24,710  | \$21,950  | \$21,950     |                        |                        |
| In-kind operating contributions      | \$0       | \$0       | \$0       |              |                        |                        |
| Other contributions                  | \$55,565  | \$28,477  | \$33,489  | \$33,489     |                        |                        |
| Net assets released from restriction | \$0       | \$0       | \$0       |              |                        |                        |
| Total contributed revenue            | \$175,416 | \$275,154 | \$163,407 | \$135,039    | \$28,368               |                        |
| Operating investment revenue         | \$19      | \$0       | \$17      | \$17         |                        |                        |
| Total operating revenue              | \$232,095 | \$351,126 | \$237,320 | \$208,952    | \$28,368               |                        |
| Total operating revenue less in-kind | \$232,095 | \$351,126 | \$237,320 | \$208,952    | \$28,368               |                        |
| Total non-operating revenue          |           |           |           |              |                        |                        |
|                                      |           |           |           |              |                        |                        |
| Total revenue                        | \$232,095 | \$351,126 | \$237,320 | \$208,952    | \$28,368               |                        |
| Total revenue less in-kind           | \$232,095 | \$351,126 | \$237,320 | \$208,952    | \$28,368               |                        |
|                                      |           |           |           |              |                        |                        |