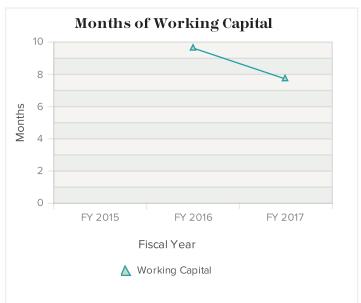

Report Run Date: 7/30/2018 Page 6 of 9

| Balance Sheet Metrics                                        |         |           |           |
|--------------------------------------------------------------|---------|-----------|-----------|
|                                                              | FY 2015 | FY 2016   | FY 2017   |
| Months of Operating Cash                                     | 0       | 9         | 8         |
| Total working capital                                        |         | \$159,456 | \$151,239 |
| Current Ratio                                                | n/a     | n/a       | 68.34     |
| Debt Service Impact                                          | 0%      |           |           |
| Unrestricted Net Assets Net of Property, Plant and Equipment | n/a     |           |           |
| Operating Margin                                             | 38%     | 53%       | 1%        |
| Depreciation as a % of Fixed Assets                          | n/a     | n/a       | n/a       |
| Leverage Ratio                                               |         |           |           |

Total Working Capital consists of the resources available for operations, and in this report is calculated as total current assets minus total current liabilities since this organization does not have a disaggregated balance sheet. This calculation of working capital may differ from your internal calculations. Adequate working capital provides financial strength and flexibility to your organization, the ability to meet obligations as they come due, and the ability to take more risks, knowing there is a cushion to fall back on