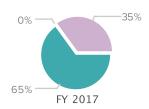

Report Run Date: 7/30/2018 Page 4 of 9

| E D. I                                           |           |                     |             |                 |             |          | wherligar | r Legacy Art Fai         |
|--------------------------------------------------|-----------|---------------------|-------------|-----------------|-------------|----------|-----------|--------------------------|
| Expense Details                                  |           |                     |             |                 |             |          |           |                          |
|                                                  | FY 2015   | FY 2016             | %           | FY 2017         | %           | FY 2017  | FY 2017   | FY 2017                  |
|                                                  | Total     |                     | %<br>Change |                 | %<br>Change | Program  |           | General & Administrative |
| Personnel expenses -<br>Operating                |           |                     | 3           |                 | 3           | . 3 .    | <u> </u>  |                          |
| W2 employees (salaries, payroll taxes and fringe |           |                     |             |                 |             |          |           |                          |
| benefits)                                        | \$74,057  | \$91,409            | 23%         | \$114,383       | 25%         | \$35,558 | \$28,521  | \$50,304                 |
| Independent contractors                          | \$6,830   | \$16,900            | 147%        | \$11,213        | -34%        | \$11,213 |           |                          |
| Professional fees                                | \$2,801   | \$9,674             | 245%        | \$16,236        | 68%         |          |           | \$16,236                 |
| Total personnel expenses -<br>Operating          | \$83,688  | \$117,983           | 41%         | \$141,832       | 20%         | \$46,771 | \$28,521  | \$66,540                 |
| Non-personnel expenses -<br>Operating            | , ,       | , , , , , , , , , , |             | , , , , , , , , |             | , ,      | ,         |                          |
| Advertising and promotion                        | \$6,981   | \$5,906             | -15%        | \$10,915        | 85%         | \$5,497  | \$3,125   | \$2,293                  |
| Conferences and meetings                         | \$10,950  | \$528               | -95%        | \$30,930        | 5,758%      | \$588    | \$29,810  | \$532                    |
| Dues and subscriptions                           | \$1,310   | \$1,427             | 9%          | \$2,388         | 67%         | \$995    |           | \$1,393                  |
| Grant awards and similar amounts paid            | \$0       | \$268               | n/a         | \$765           | 185%        | \$765    |           |                          |
| Insurance                                        | \$2,738   | \$5,129             | 87%         | \$8,651         | 69%         | \$7,813  |           | \$838                    |
| Occupancy costs                                  | \$1,957   | \$14,626            | 647%        | \$12,392        | -15%        | \$5,926  | \$591     | \$5,875                  |
| Office and administration                        | \$4,456   | \$4,263             | -4%         | \$5,183         | 22%         |          |           | \$5,183                  |
| Printing, postage and shipping                   | \$4,485   | \$7,611             | 70%         | \$2,692         | -65%        |          | \$1,858   | \$834                    |
| Travel                                           | \$0       | \$446               | n/a         | \$926           | 108%        | \$636    |           | \$290                    |
| Exhibition costs                                 | \$0       | \$728               | n/a         | \$167           | -77%        | \$167    |           |                          |
| Collections management                           | \$2,650   | \$1,440             | -46%        | \$1,235         | -14%        | \$1,235  |           |                          |
| Productions and events costs                     | \$60      | \$16,975            | 28,192%     | \$1,679         | -90%        | \$1,679  |           |                          |
| Other operating expenses                         | \$13,182  | \$1,949             | -85%        | \$450           | -77%        |          |           | \$450                    |
| Depreciation                                     | \$11,032  | \$19,246            | 74%         | \$15,208        | -21%        |          |           | \$15,208                 |
| Total non-personnel expenses - Operating         | \$59,801  | \$80,542            | 35%         | \$93,581        | 16%         | \$25,301 | \$35,384  | \$32,896                 |
| Total operating expenses                         | \$143,489 | \$198,525           | 38%         | \$235,413       | 19%         | \$72,072 | \$63,905  | \$99,436                 |
| Non-operating personnel expenses                 | \$0       | \$0                 | n/a         | \$0             | n/a         |          |           |                          |
| Non-operating non-personnel expenses             | \$0       | \$0                 | n/a         | \$0             | n/a         |          |           |                          |
| Total expenses                                   | \$143,489 | \$198,525           | 38%         | \$235,413       | 19%         | \$72,072 | \$63,905  | \$99,436                 |
| Total expenses less in-kind                      | \$143,489 | \$198,525           | 38%         | \$235,413       | 19%         |          | , ,       |                          |
| Total expenses<br>less depreciation              | \$132,457 | \$179,279           | 35%         | \$220,205       | 23%         |          |           |                          |
| Total expenses less in-kind and depreciation     | \$132,457 | \$179,279           | 35%         | \$220,205       | 23%         |          |           |                          |