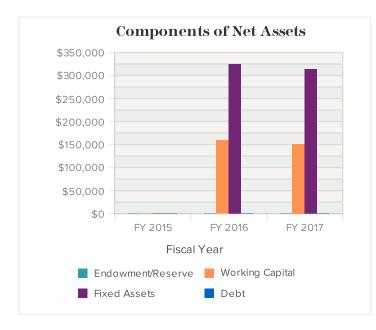

Report Run Date: 7/30/2018 Page 5 of 9

|                                |          |           |           | iviichigan | Legacy Art Park |
|--------------------------------|----------|-----------|-----------|------------|-----------------|
| Balance Sheet                  |          |           |           |            |                 |
| Assets                         | FY 2015  | FY 2016   | % Change  | FY 2017    | % Change        |
| Current assets                 |          |           |           |            |                 |
| Cash                           | \$0      | \$154,695 | n/a       | \$151,019  | -2%             |
| Receivables                    | \$0      | \$2,000   | n/a       | \$722      | -64%            |
| Investments                    | \$0      |           | n/a       |            | n/a             |
| Prepaid expenses & other       | \$0      | \$2,761   | n/a       | \$1,744    | -37%            |
| Total current assets           | \$0      | \$159,456 | n/a       | \$153,485  | -4%             |
| Non-current investments        | \$0      |           | n/a       |            | n/a             |
| Fixed assets (net)             | \$0      | \$325,164 | n/a       | \$314,361  | -3%             |
| Other non-current assets       | \$0      | \$356,338 | n/a       | \$372,838  | 5%              |
| Total non-current assets       | \$0      | \$681,502 | n/a       | \$687,199  | 1%              |
| Total assets                   | \$0      | \$840,958 | n/a       | \$840,684  | -0%             |
| Liabilities & Net Assets       | FY 2015  | FY 2016   | % Change  | FY 2017    | % Change        |
| Liabilities  Liabilities       | 1 1 2013 | 1 1 2010  | /₀ Change | 1 1 2017   | 76 Change       |
| Accounts payable & other       | \$0      | \$0       | n/a       | \$2,246    | n/a             |
| Loans & other debt             | \$0      |           | n/a       |            | n/a             |
| Deferred revenue               | \$0      |           | n/a       |            | n/a             |
| Total current liabilities      | \$0      | \$0       | n/a       | \$2,246    | n/a             |
| Non-current liabilities        | \$0      | \$0       | n/a       | \$0        | n/a             |
| Total liabilites               | \$0      | \$0       | n/a       | \$2,246    | n/a             |
| Net assets                     |          |           |           |            |                 |
| Unrestricted                   |          |           | n/a       |            | n/a             |
| Temporarily restricted         |          |           | n/a       |            | n/a             |
| Permanently restricted         |          |           | n/a       |            | n/a             |
| Total net assets               | \$0      | \$840,958 | n/a       | \$838,438  | -0%             |
| Total liabilities & net assets | \$0      | \$840,958 | n/a       | \$840,684  | -0%             |
|                                |          |           |           |            |                 |