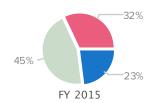

Report Run Date: 7/30/2018 Page 4 of 9

| E D. I                                           |           |                     |             |                 |             |          | wherligar | r Legacy Art Fai         |
|--------------------------------------------------|-----------|---------------------|-------------|-----------------|-------------|----------|-----------|--------------------------|
| Expense Details                                  |           |                     |             |                 |             |          |           |                          |
|                                                  | FY 2015   | FY 2016             | %           | FY 2017         | %           | FY 2017  | FY 2017   | FY 2017                  |
|                                                  | Total     |                     | %<br>Change |                 | %<br>Change | Program  |           | General & Administrative |
| Personnel expenses -<br>Operating                |           |                     | 3           |                 | 3           | . 3 .    | <u> </u>  |                          |
| W2 employees (salaries, payroll taxes and fringe |           |                     |             |                 |             |          |           |                          |
| benefits)                                        | \$74,057  | \$91,409            | 23%         | \$114,383       | 25%         | \$35,558 | \$28,521  | \$50,304                 |
| Independent contractors                          | \$6,830   | \$16,900            | 147%        | \$11,213        | -34%        | \$11,213 |           |                          |
| Professional fees                                | \$2,801   | \$9,674             | 245%        | \$16,236        | 68%         |          |           | \$16,236                 |
| Total personnel expenses -<br>Operating          | \$83,688  | \$117,983           | 41%         | \$141,832       | 20%         | \$46,771 | \$28,521  | \$66,540                 |
| Non-personnel expenses -<br>Operating            | , ,       | , , , , , , , , , , |             | , , , , , , , , |             | , ,      | ,         |                          |
| Advertising and promotion                        | \$6,981   | \$5,906             | -15%        | \$10,915        | 85%         | \$5,497  | \$3,125   | \$2,293                  |
| Conferences and meetings                         | \$10,950  | \$528               | -95%        | \$30,930        | 5,758%      | \$588    | \$29,810  | \$532                    |
| Dues and subscriptions                           | \$1,310   | \$1,427             | 9%          | \$2,388         | 67%         | \$995    |           | \$1,393                  |
| Grant awards and similar amounts paid            | \$0       | \$268               | n/a         | \$765           | 185%        | \$765    |           |                          |
| Insurance                                        | \$2,738   | \$5,129             | 87%         | \$8,651         | 69%         | \$7,813  |           | \$838                    |
| Occupancy costs                                  | \$1,957   | \$14,626            | 647%        | \$12,392        | -15%        | \$5,926  | \$591     | \$5,875                  |
| Office and administration                        | \$4,456   | \$4,263             | -4%         | \$5,183         | 22%         |          |           | \$5,183                  |
| Printing, postage and shipping                   | \$4,485   | \$7,611             | 70%         | \$2,692         | -65%        |          | \$1,858   | \$834                    |
| Travel                                           | \$0       | \$446               | n/a         | \$926           | 108%        | \$636    |           | \$290                    |
| Exhibition costs                                 | \$0       | \$728               | n/a         | \$167           | -77%        | \$167    |           |                          |
| Collections management                           | \$2,650   | \$1,440             | -46%        | \$1,235         | -14%        | \$1,235  |           |                          |
| Productions and events costs                     | \$60      | \$16,975            | 28,192%     | \$1,679         | -90%        | \$1,679  |           |                          |
| Other operating expenses                         | \$13,182  | \$1,949             | -85%        | \$450           | -77%        |          |           | \$450                    |
| Depreciation                                     | \$11,032  | \$19,246            | 74%         | \$15,208        | -21%        |          |           | \$15,208                 |
| Total non-personnel expenses - Operating         | \$59,801  | \$80,542            | 35%         | \$93,581        | 16%         | \$25,301 | \$35,384  | \$32,896                 |
| Total operating expenses                         | \$143,489 | \$198,525           | 38%         | \$235,413       | 19%         | \$72,072 | \$63,905  | \$99,436                 |
| Non-operating personnel expenses                 | \$0       | \$0                 | n/a         | \$0             | n/a         |          |           |                          |
| Non-operating non-personnel expenses             | \$0       | \$0                 | n/a         | \$0             | n/a         |          |           |                          |
| Total expenses                                   | \$143,489 | \$198,525           | 38%         | \$235,413       | 19%         | \$72,072 | \$63,905  | \$99,436                 |
| Total expenses less in-kind                      | \$143,489 | \$198,525           | 38%         | \$235,413       | 19%         |          | , ,       |                          |
| Total expenses<br>less depreciation              | \$132,457 | \$179,279           | 35%         | \$220,205       | 23%         |          |           |                          |
| Total expenses less in-kind and depreciation     | \$132,457 | \$179,279           | 35%         | \$220,205       | 23%         |          |           |                          |